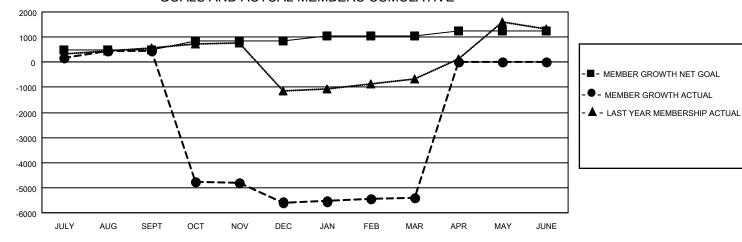

| Members               |                           |                         |                                                    |  |  |  |  |  |
|-----------------------|---------------------------|-------------------------|----------------------------------------------------|--|--|--|--|--|
| RESULTS FOR 2022-2023 |                           |                         |                                                    |  |  |  |  |  |
| QUARTER               | MEMBER GROWTH NET<br>GOAL | MEMBER GROWTH<br>ACTUAL | DROPPED<br>MEMBERS ACTUAL<br>(including transfers) |  |  |  |  |  |
| JULY/AUG/SE           | EPT 490                   | 1,033                   | 457                                                |  |  |  |  |  |
| OCT/NOV/DE            | C 355                     | 299                     | 6,337                                              |  |  |  |  |  |
| JAN/FEB/MAF           | R 190                     | 538                     | 205                                                |  |  |  |  |  |
| APR/MAY/JUI           | NE 200                    | 0                       | 0                                                  |  |  |  |  |  |

## GOALS AND ACTUAL MEMBERS CUMULATIVE

| DROPPED CLUBS: 245 |       | 196 CLUBS OF 652 ADDED 1 OR<br>MORE NEW MEMBERS | GENDER DISTRIBUTION               |                 |
|--------------------|-------|-------------------------------------------------|-----------------------------------|-----------------|
|                    |       |                                                 | MALE                              | 11,033 (62.87%) |
|                    |       |                                                 | FEMALE                            | 6,515 (37.12%)  |
| DROPPED MEMBERS    |       |                                                 | NON BINARY                        | 0 (0.00%)       |
| DECEASED           | 28    |                                                 | PREFER NOT TO ANSWER              | 1 (0.01%)       |
| CLUB CANCELLED     | 5,822 |                                                 | TOTAL FAMILY UNIT MEMBERS         | 11.474          |
| OTHER              | 1,148 | CLICK HERE FOR CUMULATIVE                       | TOTAL FAMILY UNIT MEMBERS 11,47   |                 |
| TOTAL              | 6,998 | MEMBERSHIP DATA                                 | FAMILY MEMBERS PAYING HAL<br>DUES | F 6,607         |