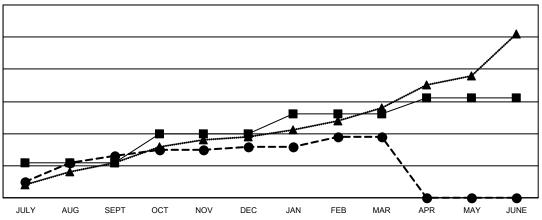

## Multiple District 3234

**LOCATION: INDIA** 

| Clubs                 |               |           |               |  |  |  |  |  |
|-----------------------|---------------|-----------|---------------|--|--|--|--|--|
| RESULTS FOR 2022-2023 |               |           |               |  |  |  |  |  |
| QUARTER               | NEW CLUB GOAL | NEW CLUBS | DROPPED CLUBS |  |  |  |  |  |
| JULY/AUG/SEPT         | 11            | 13        | 2             |  |  |  |  |  |
| OCT/NOV/DEC           | 9             | 3         | 241           |  |  |  |  |  |
| JAN/FEB/MAR           | 6             | 3         | 2             |  |  |  |  |  |
| APR/MAY/JUNE          | 5             | 0         | 0             |  |  |  |  |  |

## GOALS AND ACTUAL NEW CLUBS CUMULATIVE

- CURRENT YEAR GOALS FOR NEW CLUBS

- ■ - CURRENT YEAR ACTUAL NEW CLUBS

▲ - LAST YEAR ACTUAL NEW CLUBS